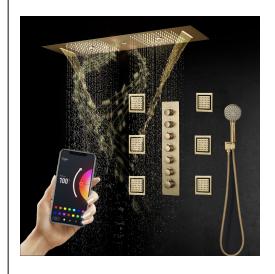

## BRUSHED GOLD PHONE CONTROLLED THERMOSTATIC LED RECESSED CEILING MOUNT RAINFALL WATER COLUMN MIST SHOWER SYSTEM WITH SQUARE HAND SHOWER AND 6 JETTED BODY SPRAYS SPECIFICATIONS

Shower Panel /Hose Material: 304 Stainless Steel

Shower Head Size: 900\*300 mm

Showerheads Install: Embedded Ceiling Mounted

Concealed Mixer Install: Wall-Mounted

LED Shower Head Functions: Rainfall, Waterfall, Mist,

Water Column

Water Pressure: 0.3 MPA Water Flow: 16L/min~28L/min Shower Accessories Material: Brass

LED Light: Need to Connect Power

LED Light Color: 64 Color Shower Hose Length: 1.5M AC: 100-265V 50/60Hz Music: Need Bluetooth

Shower Flow Rate: 16-28L/min Product shown is only for installation display purpose