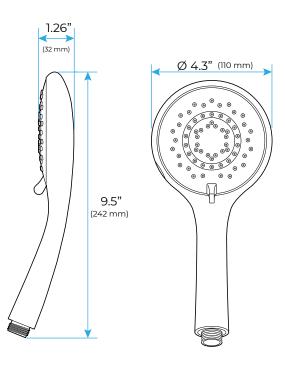

el

Shower Head Size: 900\*300 mm

Showerheads Install: Embedded Ceiling Mounted

Concealed Mixer Install: Wall-Mounted

LED Shower Head Functions: Rainfall, Waterfall, Mist,

Water Column

Water Pressure: 0.3 MPA Water Flow: 16L/min~28L/min Shower Accessories Material: Brass

LED Light: Need to Connect Power

LED Light Color: 64 Color Shower Hose Length: 1.5M AC: 100-265V 50/60Hz Music: Need Bluetooth



Shower Flow Rate: 16-28L/min Product shown is only for installation display purpose





All dimensions and specifications are nominal and may vary. Use actual products for accuracy in critical situations.



# Fontana Showers.

#### **Shower Mixer**



Product shown is only for installation display purpose

#### **Shower Mixer Connections**



### **Body Jet**





#### **Hand Shower**



#### **FEATURES**

Material: Brass

Base Plate Height: 5-1/8"
Base Plate Width: 5-1/8"
Jet Surface Area: 3-1/8"
Surface Depth: 1/4"
Adjustment Angle: 5°
Male NPT Connection: 1/2"
Maximum Flow Rate: 2.5 GPM

(9.5L/min) max @ 80 psi