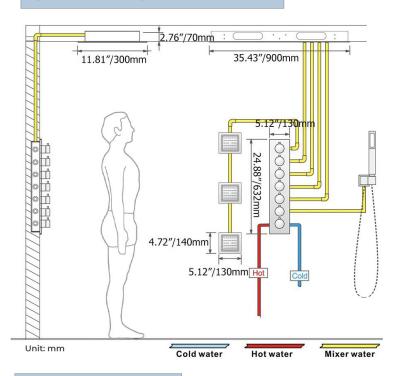

Shower Head Size: 900\*300 mm

Showerheads Install: Embedded Ceiling Mounted

Concealed Mixer Install: Wall-Mounted

LED Shower Head Functions: Rainfall, Waterfall, Mist,

Water Column

Water Pressure: 0.3 MPA Water Flow: 16L/min~28L/min Shower Accessories Material: Brass