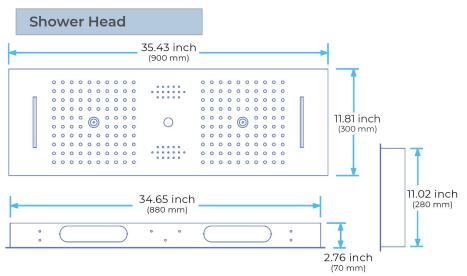

Shower Head Size: 900\*300 mm

Showerheads Install: Embedded Ceiling Mounted

Concealed Mixer Install: Wall-Mounted

LED Shower Head Functions: Rainfall, Waterfall, Mist,

Water Column

Water Pressure: 0.3 MPA Water Flow: 16L/min~28L/min Shower Accessories Material: Brass

All dimensions and specifications are nominal and may vary. Use actual products for accuracy in critical situations.