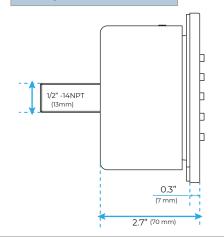

#### **Shower Mixer Connections**

#### **FEATURES**

Material: Brass

Base Plate Height: 5-1/8"
Base Plate Width: 5-1/8"
Jet Surface Area: 3-1/8"
Surface Depth: 1/4"
Adjustment Angle: 5°
Male NPT Connection: 1/2"
Maximum Flow Rate: 2.5 GPM

(9.5L/min) max @ 80 psi