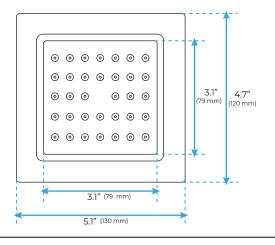

### **Body Jet**

#### **FEATURES**

Material: Brass

Base Plate Height: 5-1/8"
Base Plate Width: 5-1/8"
Jet Surface Area: 3-1/8"
Surface Depth: 1/4"
Adjustment Angle: 5°
Male NPT Connection: 1/2"
Maximum Flow Rate: 2.5 GPM

(9.5L/min) max @ 80 psi