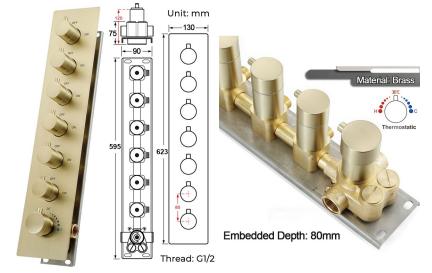

LUMN MIST SHOWER SYSTEM WITH SQUARE HAND SHOWER AND 6 JETTED BODY SPRAYS SPECIFICATIONS





Shower Panel /Hose Material: 304 Stainless Steel

Shower Head Size: 900\*300 mm

Showerheads Install: Embedded Ceiling Mounted

Concealed Mixer Install: Wall-Mounted

LED Shower Head Functions: Rainfall, Waterfall, Mist,

Water Column

Water Pressure: 0.3 MPA Water Flow: 16L/min~28L/min Shower Accessories Material: Brass

LED Light: Need to Connect Power

LED Light Color: 64 Color Shower Hose Length: 1.5M AC: 100-265V 50/60Hz Music: Need Bluetooth



Shower Flow Rate: 16-28L/min Product shown is only for installation display purpose





All dimensions and specifications are nominal and may vary. Use actual products for accuracy in critical situations.



# Fontana Showers.

#### **Shower Mixer**



Product shown is only for installation display purpose

#### **Shower Mixer Connections**



### **Body Jet**





#### **Hand Shower**



#### **FEATURES**

Material: Brass

Base Plate Height: 5-1/8"
Base Plate Width: 5-1/8"
Jet Surface Area: 3-1/8"
Surface Depth: 1/4"
Adjustment Angle: 5°
Male NPT Connection: 1/2"
Maximum Flow Rate: 2.5 GPM

(9.5L/min) max @ 80 psi