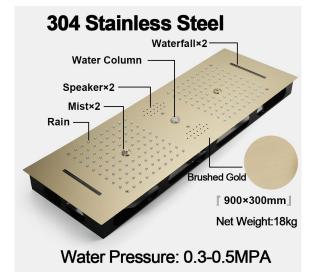

## BRUSHED GOLD PHONE CONTROLLED THERMOSTATIC LED RECESSED CEILING MOUNT RAINFALL WATER COLUMN MIST SHOWER SYSTEM WITH SQUARE HAND SHOWER AND 6 JETTED BODY SPRAYS SPECIFICATIONS

Shower Panel /Hose Material: 304 Stainless Steel

Shower Head Size: 900\*300 mm

Showerheads Install: Embedded Ceiling Mounted

Concealed Mixer Install: Wall-Mounted

LED Shower Head Functions: Rainfall, Waterfall, Mist,

Water Column

Water Pressure: 0.3 MPA Water Flow: 16L/min~28L/min Shower Accessories Material: Brass