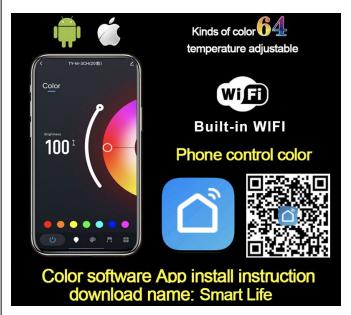

LED Light: Need to Connect Power

LED Light Color: 64 Color Shower Hose Length: 1.5M AC: 100-265V 50/60Hz Music: Need Bluetooth

Shower Flow Rate: 16-28L/min Product shown is only for installation display purpose